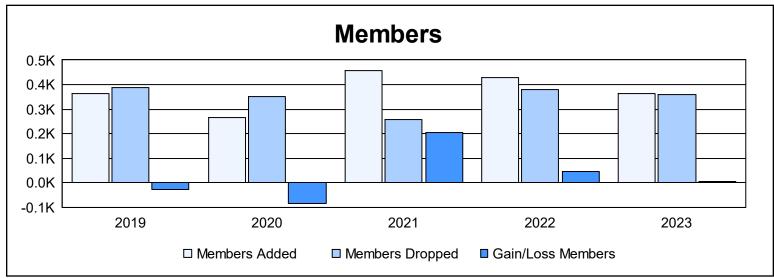

| Year      | New<br>Clubs | Dropped<br>Clubs | Gain/<br>Loss<br>Clubs | New<br>Members | Charter<br>Members | Reinstate<br>Members | Transfer<br>Members | Total<br>Member<br>Added | Total<br>Members<br>Dropped | Gain/<br>Loss<br>Members |
|-----------|--------------|------------------|------------------------|----------------|--------------------|----------------------|---------------------|--------------------------|-----------------------------|--------------------------|
| 2018-2019 | 2            | 3                | -1                     | 241            | 63                 | 52                   | 7                   | 363                      | 389                         | -26                      |
| 2019-2020 | 0            | 3                | -3                     | 235            | 1                  | 9                    | 21                  | 266                      | 350                         | -84                      |
| 2020-2021 | 0            | 1                | -1                     | 411            | 12                 | 25                   | 11                  | 459                      | 256                         | 203                      |
| 2021-2022 | 1            | 5                | -4                     | 347            | 37                 | 36                   | 7                   | 427                      | 380                         | 47                       |
| 2022-2023 | 0            | 1                | -1                     | 300            | 3                  | 53                   | 7                   | 363                      | 359                         | 4                        |
| Average   | 1            | 3                | -2                     | 307            | 23                 | 35                   | 11                  | 376                      | 347                         | 29                       |