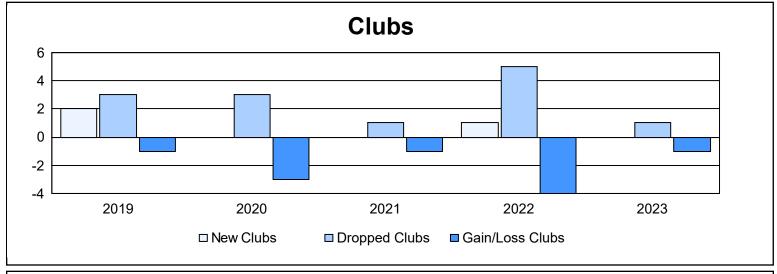

| Year      | New<br>Clubs | Dropped<br>Clubs | Gain/<br>Loss<br>Clubs | New<br>Members | Charter<br>Members | Reinstate<br>Members | Transfer<br>Members | Total<br>Member<br>Added | Total<br>Members<br>Dropped | Gain/<br>Loss<br>Members |
|-----------|--------------|------------------|------------------------|----------------|--------------------|----------------------|---------------------|--------------------------|-----------------------------|--------------------------|
| 2018-2019 | 2            | 3                | -1                     | 241            | 63                 | 52                   | 7                   | 363                      | 389                         | -26                      |
| 2019-2020 | 0            | 3                | -3                     | 235            | 1                  | 9                    | 21                  | 266                      | 350                         | -84                      |
| 2020-2021 | 0            | 1                | -1                     | 411            | 12                 | 25                   | 11                  | 459                      | 256                         | 203                      |
| 2021-2022 | 1            | 5                | -4                     | 347            | 37                 | 36                   | 7                   | 427                      | 380                         | 47                       |
| 2022-2023 | 0            | 1                | -1                     | 300            | 3                  | 53                   | 7                   | 363                      | 359                         | 4                        |
| Average   | 1            | 3                | -2                     | 307            | 23                 | 35                   | 11                  | 376                      | 347                         | 29                       |